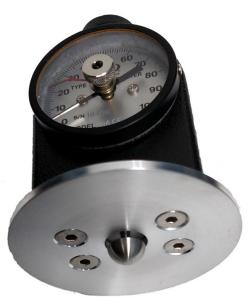

PTC<sup>®</sup>'s Model 414CF Type CF Durometer measures hardness of all generations of foam products, Freon blown types, water blown types, and new composite foams. The instrument features a low glare aluminum serialized dial with bold, easy to read numbers. The durometer has a max hold hand, which retains the peak reading. A test block and carrying case are included with the instrument. This product meets or exceeds ASTM Specification F1957 for composite foam hardness.

## **SPECIFICATIONS**

| Range (Type CF) | 0 to 100 points    |
|-----------------|--------------------|
| Base Diameter   | 3 in. (7.6 cm)     |
| Height          | 4 in. (10.2 cm)    |
| Width           | 2-1/4 in. (5.7 cm) |
| Depth           | 1-3/4 in. (4.4 cm) |
| Weight          | 9 oz. (255 g)      |
| Shipping Weight | 3 lb. (1.4 kg)     |