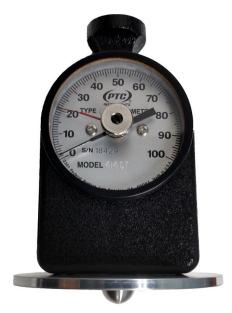

PTC<sup>®</sup>'s Model 414CF Type CF Durometer measures hardness of all generations of foam products, Freon blown types, water blown types, and new composite foams. The instrument features a low glare aluminum serialized dial with bold, easy to read numbers. The durometer has a max hold hand, which retains the peak reading. A test block and carrying case are included with the instrument. This product meets or exceeds ASTM Specification F1957 for composite foam hardness.

## **SPECIFICATIONS**

| Range (Type CF) | 0 to 100 points    |
|-----------------|--------------------|
| Base Diameter   | 3 in. (7.6 cm)     |
| Height          | 4 in. (10.2 cm)    |
| Width           | 2-1/4 in. (5.7 cm) |
| Depth           | 1-3/4 in. (4.4 cm) |
| Weight          | 9 oz. (255 g)      |
| Shipping Weight | 3 lb. (1.4 kg)     |